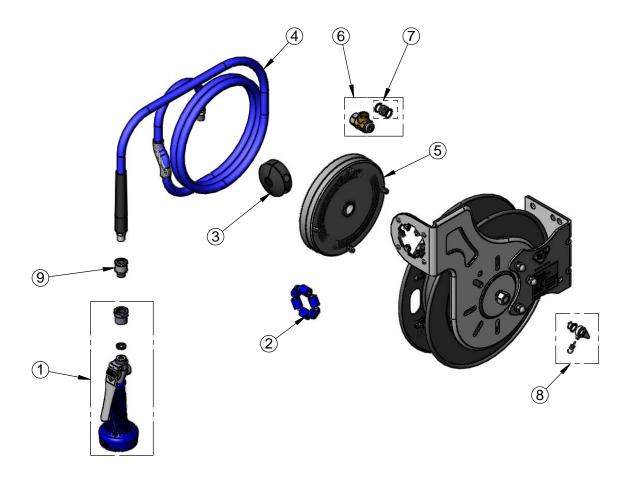

|   | ITEM<br>NO. | SALES NO. | DESCRIPTION                     |
|---|-------------|-----------|---------------------------------|
| Ī | 1           | B-0108-H  | High Flow Spray Valve           |
| Ī | 2           | 014938-45 | Roller Assembly Repair Kit      |
| Ī | 3           | 014949-45 | Hose Stop Repair Kit            |
| ľ | 4           | 014941-45 | 3/8" x 35' Hose Replacement Kit |
| Ī | 5           | 014932-45 | Small Spring Assembly           |
| ľ | 6           | 014946-45 | 3/8" Swivel Repair Kit          |
| Ī | 7           | 014948-45 | O-Ring Replacement Kit          |
| Ī | 8           | 014940-45 | Ratchet Repair Kit              |
| [ | 9           | 019652-40 | 3/8" NPT Live Swivel            |
|   |             |           |                                 |