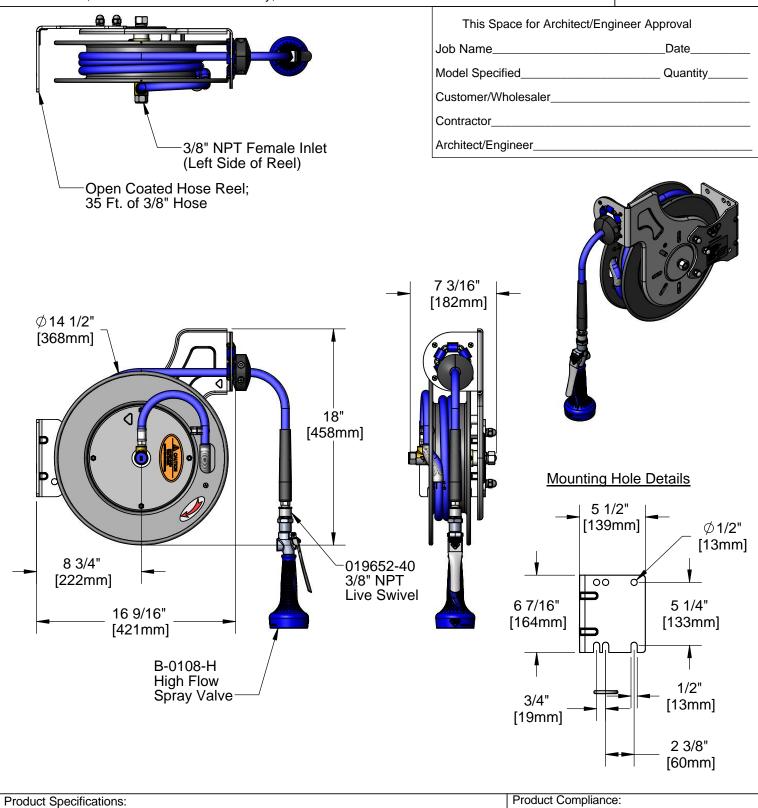

3/8" x 35 Ft. Open Coated Reel w/ High Flow Spray Valve & Swivel

NSF 61 Exempt (Non-Potable) EPAct 2005 Non-Compliant (PRSV)

Drawn: AMG | Checked: KJG | Approved: JHB | Date: 10/09/17 | Scale: 1:8 | Sheet: 1 of 2

**Product Specifications:** 

3/8" x 35 Ft. Open Coated Reel w/ High Flow Spray Valve & Swivel

Product Compliance:

NSF 61 Exempt (Non-Potable) EPAct 2005 Non-Compliant (PRSV)

Drawn: AMG Checked: KJG Approved: JHB Date: 10/09/17 Scale: NTS Sheet: 2 of 2